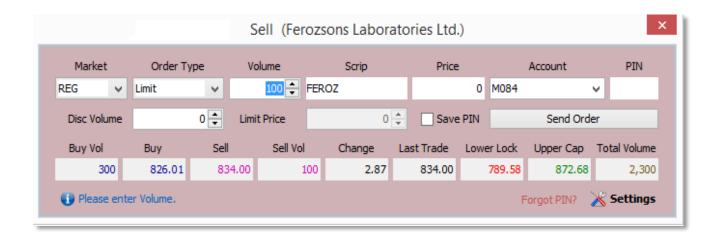

### **Karachi Stock Exchange Office**

Suite 624-627, KSE Building Stock Exchange Road Karachi. Telephone: +92 (21) 244 1179 Fax: +92 (21) 244 3434

Email: info@munirkhanani.com



Version 3.2.2

**TradeCast User Guide** 

# **Login Screen**



#### Following window will appear.



# **Buy Window (F4)**



### Sell Window (F5)



### **Bunch Order Window (F6)**



# Change Order (F10)



# **Short Sell Window (F8)**



# $\underline{MBO}$ ( $\underline{Ctrl} + \underline{F2}$ ) & $\underline{MBP}$ ( $\underline{Ctrl} + \underline{F3}$ )



# $\underline{\text{Trade Log }(\text{Ctrl} + \text{F6})}$



# Outstanding Log (Ctrl + F5)



#### Activity Log (Ctrl + F7)



#### Top 30 Movers (Ctrl + T)



### **Indices Summary (Ctrl + E)**



## Cash Withdrawal Request (Alt + R)