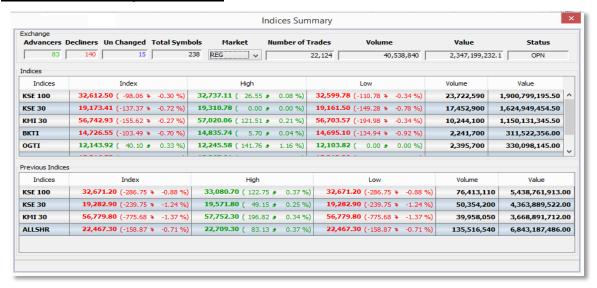

### **Karachi Stock Exchange Office**

Suite 624-627, KSE Building Stock Exchange Road Karachi. Telephone: +92 (21) 244 1179 Fax: +92 (21) 244 3434

Email: info@munirkhanani.com



Version 3.2.2

**TradeCast User Guide** 

# **Login Screen**



#### Following window will appear.



# **Buy Window (F4)**



### Sell Window (F5)



### **Bunch Order Window (F6)**



# Change Order (F10)



# **Short Sell Window (F8)**



# $\underline{MBO}$ ( $\underline{Ctrl} + \underline{F2}$ ) & $\underline{MBP}$ ( $\underline{Ctrl} + \underline{F3}$ )



# $\underline{\text{Trade Log }(\text{Ctrl} + \text{F6})}$



# Outstanding Log (Ctrl + F5)



#### Activity Log (Ctrl + F7)



#### Top 30 Movers (Ctrl + T)



### **Indices Summary (Ctrl + E)**



## Cash Withdrawal Request (Alt + R)