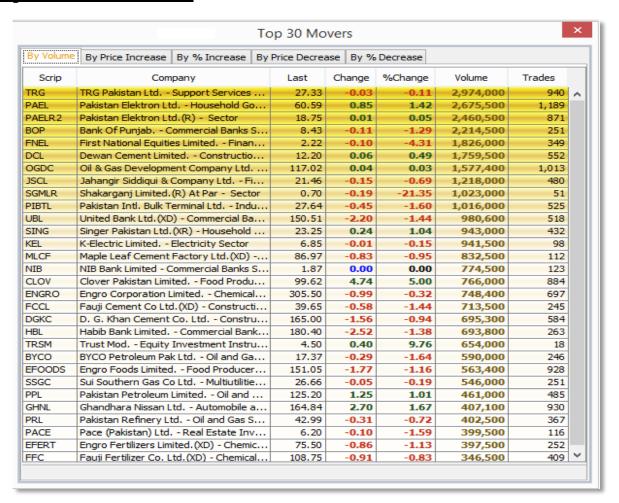

### **Karachi Stock Exchange Office**

Suite 624-627, KSE Building Stock Exchange Road Karachi. Telephone: +92 (21) 244 1179 Fax: +92 (21) 244 3434

Email: info@munirkhanani.com



Version 3.2.2

**TradeCast User Guide** 

# **Login Screen**



#### Following window will appear.



# **Buy Window (F4)**



### Sell Window (F5)



### **Bunch Order Window (F6)**



# Change Order (F10)



# **Short Sell Window (F8)**



# $\underline{MBO}$ ( $\underline{Ctrl} + \underline{F2}$ ) & $\underline{MBP}$ ( $\underline{Ctrl} + \underline{F3}$ )



# $\underline{\text{Trade Log }(\text{Ctrl} + \text{F6})}$



# Outstanding Log (Ctrl + F5)



#### Activity Log (Ctrl + F7)



#### Top 30 Movers (Ctrl + T)



### **Indices Summary (Ctrl + E)**



## Cash Withdrawal Request (Alt + R)