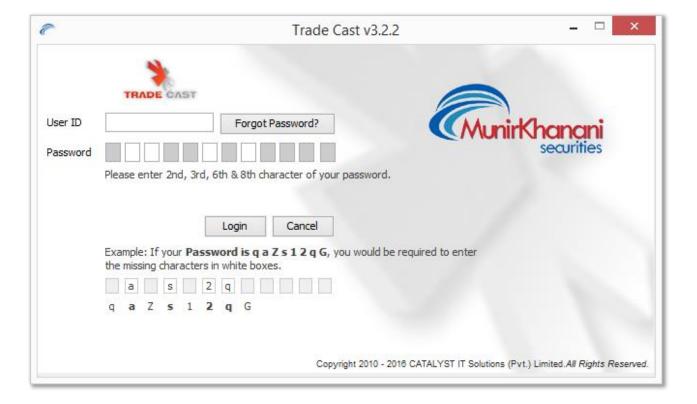

### **Karachi Stock Exchange Office**

Suite 624-627, KSE Building Stock Exchange Road Karachi. Telephone: +92 (21) 244 1179 Fax: +92 (21) 244 3434

Email: info@munirkhanani.com



Version 3.2.2

**TradeCast User Guide** 

# **Login Screen**



#### Following window will appear.



# **Buy Window (F4)**



### Sell Window (F5)



### **Bunch Order Window (F6)**



# Change Order (F10)



# **Short Sell Window (F8)**



# $\underline{MBO}$ ( $\underline{Ctrl} + \underline{F2}$ ) & $\underline{MBP}$ ( $\underline{Ctrl} + \underline{F3}$ )



# $\underline{\text{Trade Log }(\text{Ctrl} + \text{F6})}$



# Outstanding Log (Ctrl + F5)



#### Activity Log (Ctrl + F7)



#### Top 30 Movers (Ctrl + T)



### **Indices Summary (Ctrl + E)**



## Cash Withdrawal Request (Alt + R)