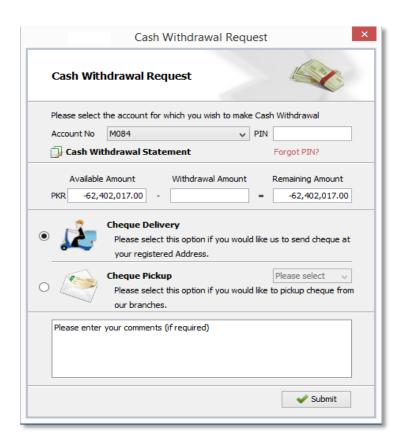

### **Karachi Stock Exchange Office**

Suite 624-627, KSE Building Stock Exchange Road Karachi. Telephone: +92 (21) 244 1179 Fax: +92 (21) 244 3434

Email: info@munirkhanani.com



Version 3.2.2

**TradeCast User Guide** 

# **Login Screen**



#### Following window will appear.



# **Buy Window (F4)**



### Sell Window (F5)



### **Bunch Order Window (F6)**



# Change Order (F10)



# **Short Sell Window (F8)**



# $\underline{MBO}$ ( $\underline{Ctrl} + \underline{F2}$ ) & $\underline{MBP}$ ( $\underline{Ctrl} + \underline{F3}$ )



# $\underline{\text{Trade Log }(\text{Ctrl} + \text{F6})}$



# Outstanding Log (Ctrl + F5)



#### Activity Log (Ctrl + F7)



#### Top 30 Movers (Ctrl + T)



### **Indices Summary (Ctrl + E)**



## Cash Withdrawal Request (Alt + R)