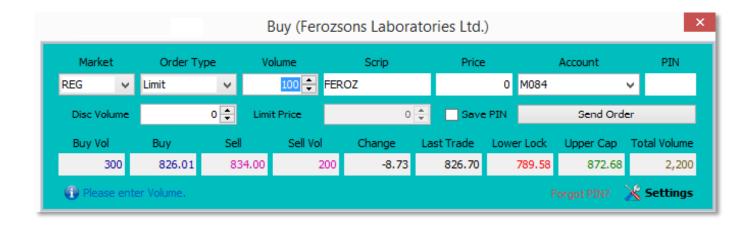

### **Karachi Stock Exchange Office**

Suite 624-627, KSE Building Stock Exchange Road Karachi. Telephone: +92 (21) 244 1179 Fax: +92 (21) 244 3434

Email: info@munirkhanani.com



Version 3.2.2

**TradeCast User Guide** 

# **Login Screen**



#### Following window will appear.



# **Buy Window (F4)**



### Sell Window (F5)



### **Bunch Order Window (F6)**



# Change Order (F10)



# **Short Sell Window (F8)**



# $\underline{MBO}$ ( $\underline{Ctrl} + \underline{F2}$ ) & $\underline{MBP}$ ( $\underline{Ctrl} + \underline{F3}$ )



# $\underline{\text{Trade Log }(\text{Ctrl} + \text{F6})}$



# Outstanding Log (Ctrl + F5)



#### Activity Log (Ctrl + F7)



#### Top 30 Movers (Ctrl + T)



### **Indices Summary (Ctrl + E)**



## Cash Withdrawal Request (Alt + R)