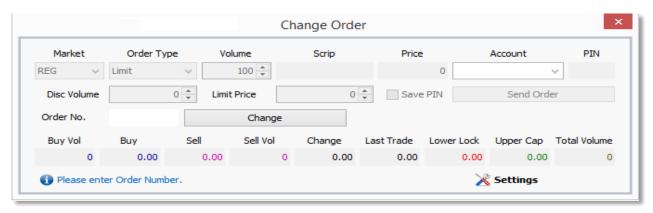

### **Karachi Stock Exchange Office**

Suite 624-627, KSE Building Stock Exchange Road Karachi. Telephone: +92 (21) 244 1179 Fax: +92 (21) 244 3434

Email: info@munirkhanani.com



Version 3.2.2

**TradeCast User Guide** 

# **Login Screen**



#### Following window will appear.



# **Buy Window (F4)**



### Sell Window (F5)



### **Bunch Order Window (F6)**



# Change Order (F10)



# **Short Sell Window (F8)**



# $\underline{MBO}$ ( $\underline{Ctrl} + \underline{F2}$ ) & $\underline{MBP}$ ( $\underline{Ctrl} + \underline{F3}$ )



# $\underline{\text{Trade Log }(\text{Ctrl} + \text{F6})}$



# Outstanding Log (Ctrl + F5)



#### Activity Log (Ctrl + F7)



#### Top 30 Movers (Ctrl + T)



### **Indices Summary (Ctrl + E)**



## Cash Withdrawal Request (Alt + R)