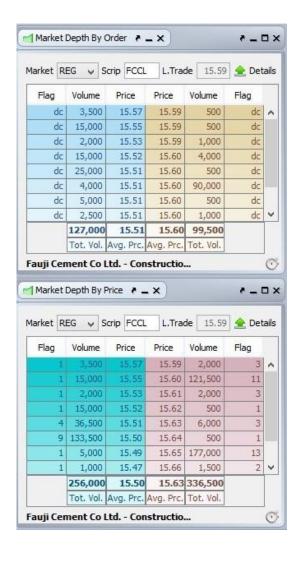

# $\underline{MBO}$ ( $\underline{Ctrl} + \underline{F2}$ ) & $\underline{MBP}$ ( $\underline{Ctrl} + \underline{F3}$ )