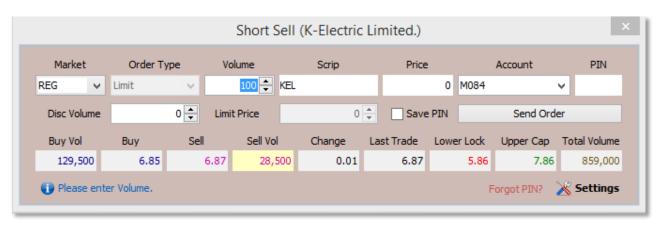

### **Karachi Stock Exchange Office**

Suite 624-627, KSE Building Stock Exchange Road Karachi. Telephone: +92 (21) 244 1179 Fax: +92 (21) 244 3434

Email: info@munirkhanani.com



Version 3.2.2

**TradeCast User Guide** 

# **Login Screen**



#### Following window will appear.



# **Buy Window (F4)**



### Sell Window (F5)



### **Bunch Order Window (F6)**



# Change Order (F10)



# **Short Sell Window (F8)**



# $\underline{MBO}$ ( $\underline{Ctrl} + \underline{F2}$ ) & $\underline{MBP}$ ( $\underline{Ctrl} + \underline{F3}$ )



# $\underline{\text{Trade Log }(\text{Ctrl} + \text{F6})}$



# Outstanding Log (Ctrl + F5)



#### Activity Log (Ctrl + F7)



#### Top 30 Movers (Ctrl + T)



### **Indices Summary (Ctrl + E)**



## Cash Withdrawal Request (Alt + R)