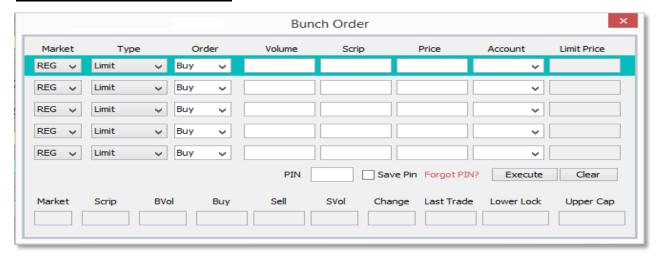

### **Karachi Stock Exchange Office**

Suite 624-627, KSE Building Stock Exchange Road Karachi. Telephone: +92 (21) 244 1179 Fax: +92 (21) 244 3434

Email: info@munirkhanani.com



Version 3.2.2

**TradeCast User Guide** 

# **Login Screen**



#### Following window will appear.



# **Buy Window (F4)**



### Sell Window (F5)



### **Bunch Order Window (F6)**



# Change Order (F10)



# **Short Sell Window (F8)**



# $\underline{MBO}$ ( $\underline{Ctrl} + \underline{F2}$ ) & $\underline{MBP}$ ( $\underline{Ctrl} + \underline{F3}$ )



# $\underline{\text{Trade Log }(\text{Ctrl} + \text{F6})}$



# Outstanding Log (Ctrl + F5)



#### Activity Log (Ctrl + F7)



#### Top 30 Movers (Ctrl + T)



### **Indices Summary (Ctrl + E)**



## Cash Withdrawal Request (Alt + R)